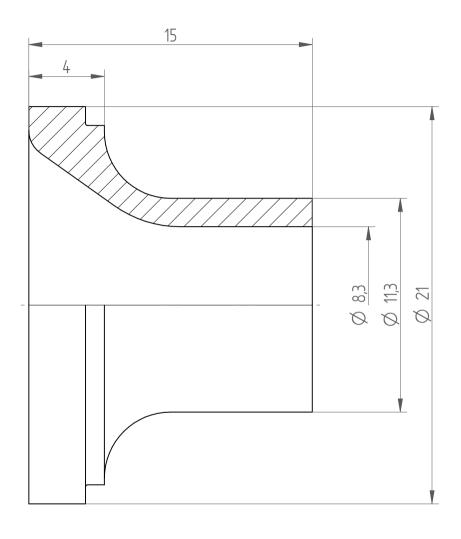

REGO-FIX AG Obermattweg 60 4456 Tenniken / Switzerland

Phone +41 61 976 14 66 Fax +41 61 976 14 14 www.rego-fix.com This is a non-controlled copy. All information given herein is subject to change without notice  ${\sf N}$ 

The information given herein has been carefully checked and is believed to be correct. REGO-FIX, however, assumes no responsibility or liability for any errors, inaccuracies or omissions that may appear in this drawing

This document is subject to copyright laws. No part of this document may be reproduced or transmitted in any form or any means, electronic or mechanic, for any purpose, without the express written permission of REGO-FIX

Type: KS\_ER25\_D5/16"

Part No.: 392530794

Date: 12.09.2014

Scale: 5:1